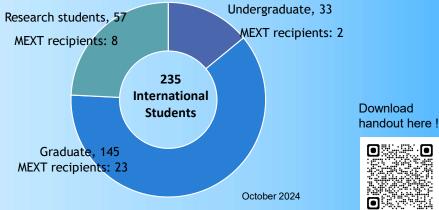

#### Number of International Students

|          | Affiliation                             | Undergrad.<br>Students | Graduate<br>Students | Research<br>Students | Total      |
|----------|-----------------------------------------|------------------------|----------------------|----------------------|------------|
|          | Integrated Arts and Sciences            | 3                      |                      | 25                   | 28         |
|          | Medicine                                | 1                      |                      | 4                    | 5          |
|          | Pharmaceutical Sciences                 | 2                      |                      | 0                    | 2          |
|          | Science and Technology                  | 23                     |                      | 11                   | 34         |
|          | Bioscience and Bioindustry              | 4                      |                      | 0                    | 4          |
|          | Medicine                                |                        | 29                   |                      | 29         |
|          | Medical Nutrition                       |                        | 2                    |                      | 2          |
| Graduate | Health Sciences                         |                        | 6                    |                      | 6          |
|          | Oral Sciences                           |                        | 19                   | 3                    | 22         |
|          | Pharmaceutical Sciences                 |                        | 6                    | 1                    | 7          |
|          | Sciences & Technology for Innovation    |                        | 83                   | 7                    | 90         |
|          | Research Center for Higher<br>Education |                        |                      | 6                    | 6          |
|          | Total                                   | 33                     | 145                  | 57                   | <u>235</u> |