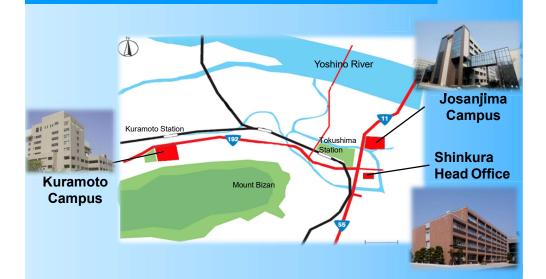

Download handout here !



Study in Japan Fair 8 December 2024



· で 協会大学 Tokushima Univers

#### Tokushima University

- Founded on May 31, 1949
- 6 Faculties, 6 Graduate Schools, Hospital, Institutes, Library etc.
  - Undergraduate Students 6,008
  - Graduate Students
  - Faculty members



1,510

921



handout here !

Download

(May 2024)



#### Outline

- Tokushima University
  - Campuses
  - Faculties and Graduate Schools
  - International Exchange
- For International Students
  - Scholarship
  - Dormitory
  - Support and Consultation
  - Admission links
- About Tokushima



Download handout here !



**使** で あ の で も た 学 Tokushima University

#### Notable Alumni





#### **Campus** Location



徳島大学

#### Institutes & Centers



**Institute of Post-LED Photonics** 



Institute of Liberal Arts & Sciences



**Bio-Innovation Research Center** 



Industry-Academia-Government **Collaboration Center** 

#### Faculties



Faculty of Science and Technology

**Faculty of Dentistry** 



100

Sciences



**Faculty of Pharmaceutical** 



**Faculty of Integrated Arts & Sciences** 



Faculty of Medicine

#### Institutes & Centers



Fujii Memorial Medical Science Center



**Diabetes Clinical Research Center** 



Institute of Advanced Medical Sciences



#### Libraries

| (Kuramoto Campus) |
|-------------------|
|                   |

Life Science Library

| Total space:      | 8,279 m <sup>2</sup> |
|-------------------|----------------------|
| Total seats:      | 1,091