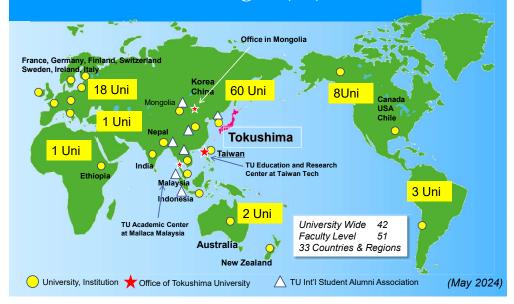

--------------|
| Total seats:      | 1,091                |
| Number of books:  | 670,385              |
| Number of journal | s: 19,273            |
|                   |                      |



(2023)



 徳島大学 Tokushima Universi

Download

handout here !

:0

#### University Hospital

| Medical Depts:      | 28       |   |
|---------------------|----------|---|
| Dental Depts:       | 10       |   |
| Central Facilities: | 65       |   |
| Number of Staff:    | 1,719    |   |
| Number of Beds:     | 692      |   |
| Number of Patients  |          |   |
| Inpatients          | ~202,000 |   |
| Outpatients         | ~470,000 |   |
| Surgeries           |          |   |
|                     | ~7,000   |   |
|                     | (2       | 2 |





徳島大学

#### Academic Exchanges (93)



## International Exchanges





#### Number of International Students

|          | Affiliation                             | Undergrad.<br>Students | Graduate<br>Students | Research<br>Students | Total      |
|----------|-----------------------------------------|------------------------|----------------------|----------------------|------------|
|          | Integrated Arts and Sciences            | 3                      |                      | 25                   | 28         |
|          | Medicine                                | 1                      |                      | 4                    | 5          |
|          | Pharmaceutical Sciences                 | 2                      |                      | 0                    | 2          |
|          | Science and Technol