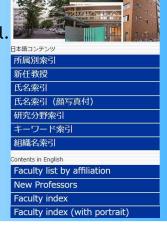

## About Admission for Undergraduate (Bachelor degree)

Download handout here !

· 使导大学 · 德島大学 · Tokushima Univ

## Steps to Enrollment

Steps to Undergraduate Admission

For details please contact: ryugakuk@tokushima-u.ac.jp

#### Application steps for <u>Undergraduate</u>?

EJU (Jun/Nov) Application (December)

Academic year starts (April)

- Application period: December.
- · Application documents in Japanese only

徳島大学

Regular International Student Admission Application Please submit your online application and pay examination fee by following the instruct application does not complete until you submit all other required documents by mail wi

Graduate Admission

徳島大学 Tokushima Univers