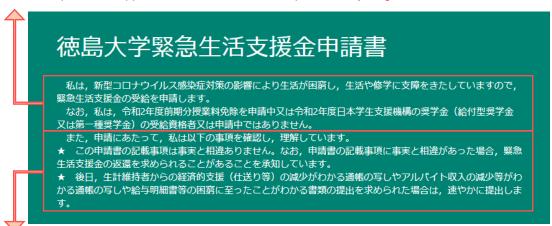

I will apply for Tokushima University Living Support Aid because I am in financial difficulty due to the spread of covid-19 and it disrupts my study. I have not applied for a tuition reduction for the first semester 2020, and not been qualified or applied for the JASSO scholarships called "Kyufu-gata" and "Dai-isshu"

Upon submitting this application, I confirm and understand below.

- ★My description on this form is true and correct. I understand that I must return the aid if the description is not true and correct.
- ★I will submit the proof documents including the copy of my bankbook, pay statement to show the decrease of remittance and income when required.