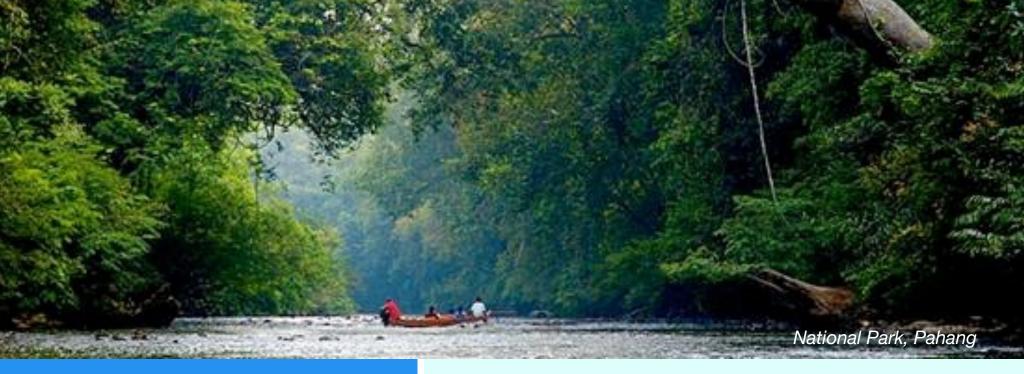

Homestay Sg. kambai National Park, Pahang

Eventhough rainforest only constitute less than 10% from total forest in the world, more than half of plants species are found there. However, the native plants and animal species in the world's tropical rainforests are becoming extinct due to deforestration and agricultural expansion. Deforestration increases the level of greenhouse gases, contributes to global climate change, soil erosion, drought and flooding.

Taman Negara is the most extensive protected area of pristine, lowland, evergreen rainforest in Malaysia. The stated purpose of Taman Negara is "to utilise the land within the park in perpetuity, for the propagation, protection and preservation of indigeneous flora and fauna".

### Dating

TAMAN NEGARA

http://www.toldafe.ov.my

NATIONAL

PARK

back over 130 million years, Taman world's Negara one of oldest is tropical rainforest. Taman Negara rainforest, however, was blessed with a location far enough away from the ice that it developed 130 million years ago far earlier than those of Africa and Latin America. The forest itself is one of the most ancient on the planet, far older equatorial forests of the than the Amazon or the Congo. It has for tens of thousands of years been the home of nomadic forest people, and ancient civilizations have flourished as well as disappeared in its vastness.