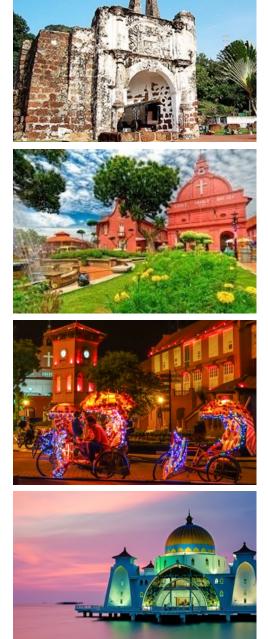

### INTRODUCING MELAKA, MALAYSIA

MELAKA

Melaka, known as 'The Historic State', is the third smallest state in Malaysia after Perlis and Penang. It is located in the southern region of the Peninsular Malaysia, next to the Straits of Melaka.

Its capital is Melaka City, which is 148 kilometres (92 miles) south east of Malaysia's capital city Kuala Lumpur. This historical city has been listed as a UNESCO World Heritage Site since 7 July 2008. Malacca has numerous historical places and buildings. In order to preserve those sites, numerous museums have been built to preserve those legacies.